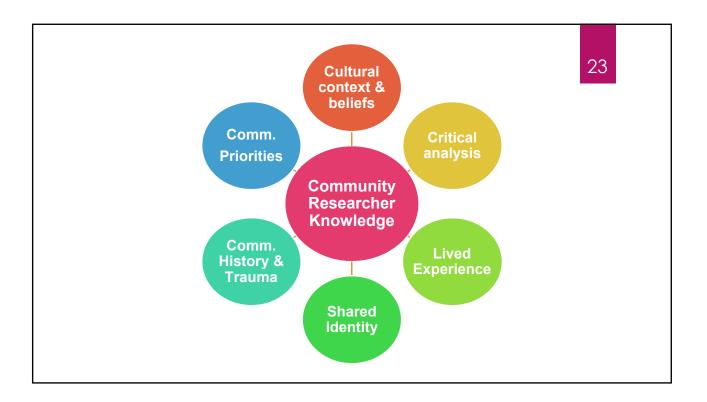

Susan Ghanbarpour Independent Consultant

This project was supported by a grant awarded by the Blue Shield Against Violence. The opinions, findings, conclusions, and recommendations expressed are those of the author(s) and do not necessarily reflect the views of the Blue Shield Against Violence.



































Community-Based Participatory Research (CBPR): Definition

"...inquiry with the participation of those affected by an issue for the purpose of education and action for effecting change."

19

Green LW, George MA, Daniel M, et al. Study of Participatory Research in Health Promotion: Review and Recommendations for the Development of Participatory Research in Health Promotion in Canada. Vancouver, British Columbia: Royal Society of Canada; 1995:4























## Quantitative vs. Qualitative Research Methods

| politica Richknowledge<br>counter-institutive<br>Property Duttings US In a DOX, meaning<br>Property Doublings Drive-by Tessearch:<br>malenot segregated well<br>Respect