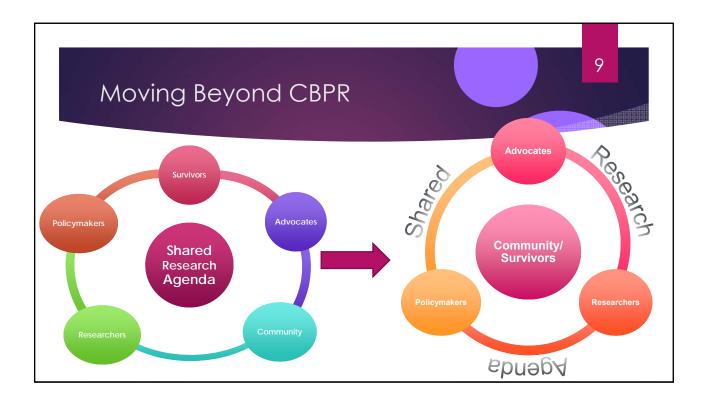

Susan Ghanbarpour Independent Consultant

This project was supported by a grant awarded by the Blue Shield Against Violence. The opinions, findings, conclusions, and recommendations expressed are those of the author(s) and do not necessarily reflect the views of the Blue Shield Against Violence.



































Community-Based Participatory Research (CBPR): Definition

"...inquiry with the participation of those affected by an issue for the purpose of education and action for effecting change."

19

Green LW, George MA, Daniel M, et al. Study of Participatory Research in Health Promotion: Review and Recommendations for the Development of Participatory Research in Health Promotion in Canada. Vancouver, British Columbia: Royal Society of Canada; 1995:4























## Quantitative vs. Qualitative Research Methods

| politica Richknowledge<br>counter-institutive<br>Property Duttings US In a DOX, meaning<br>Property Doublings Drive-by Tessearch:<br>malenot segregated well<br>Respect