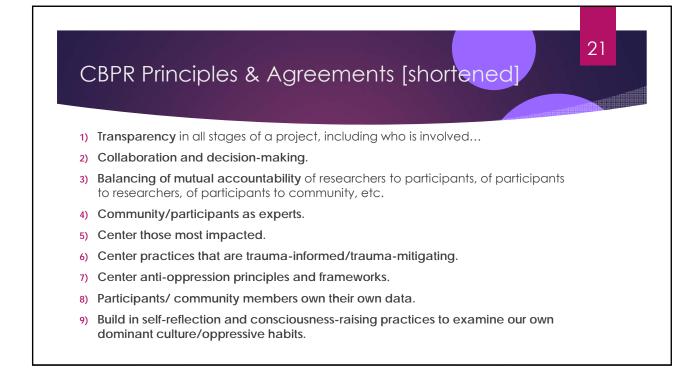

Susan Ghanbarpour Independent Consultant

This project was supported by a grant awarded by the Blue Shield Against Violence. The opinions, findings, conclusions, and recommendations expressed are those of the author(s) and do not necessarily reflect the views of the Blue Shield Against Violence.



































Community-Based Participatory Research (CBPR): Definition

"...inquiry with the participation of those affected by an issue for the purpose of education and action for effecting change."

19

Green LW, George MA, Daniel M, et al. Study of Participatory Research in Health Promotion: Review and Recommendations for the Development of Participatory Research in Health Promotion in Canada. Vancouver, British Columbia: Royal Society of Canada; 1995:4























## Quantitative vs. Qualitative Research Methods

| politica Richknowledge<br>counter-institutive<br>Property Duttings US In a DOX, meaning<br>Property Doublings Drive-by Tessearch:<br>malenot segregated well<br>Respect