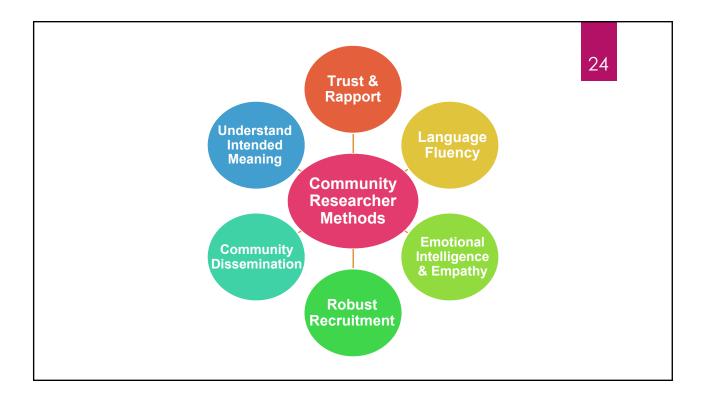

Susan Ghanbarpour Independent Consultant

This project was supported by a grant awarded by the Blue Shield Against Violence. The opinions, findings, conclusions, and recommendations expressed are those of the author(s) and do not necessarily reflect the views of the Blue Shield Against Violence.



































Community-Based Participatory Research (CBPR): Definition

"...inquiry with the participation of those affected by an issue for the purpose of education and action for effecting change."

19

Green LW, George MA, Daniel M, et al. Study of Participatory Research in Health Promotion: Review and Recommendations for the Development of Participatory Research in Health Promotion in Canada. Vancouver, British Columbia: Royal Society of Canada; 1995:4























## Quantitative vs. Qualitative Research Methods

| politica Richknowledge<br>counter-institutive<br>Property Duttings US In a DOX, meaning<br>Property Doublings Drive-by Tessearch:<br>malenot segregated well<br>Respect