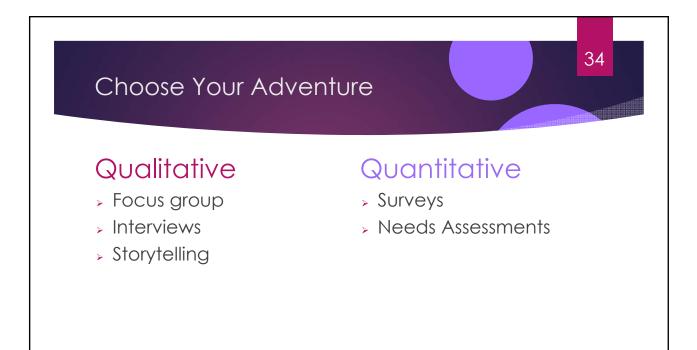

## Quantitative Research

- Can be counted or quantified
- Use statistical analyses
- Closed-ended questions & responses
  - Yes/No (or other binaries)
  - Likert scales (e.g., Strongly Agree, Agree, Disagree, Strongly Disagree)
  - Income level
- Relatively large # of participants (100+)
- Community or population-level inquiry
- Examples
  - Surveys
  - Evaluation forms
  - Online polls
  - Need assessments

## **Qualitative Research**

- Can't be easily counted or quantified
- Use thematic analyses (and others)
- Open-ended questions & responses
  - What do you think about...
  - Why did you...
  - How would you...
- Relatively small # of participants (< 20)
- In-depth inquiry with small group
- Examples
  - Focus groups
  - In-depth interviews
  - Storytelling
  - Photovoice