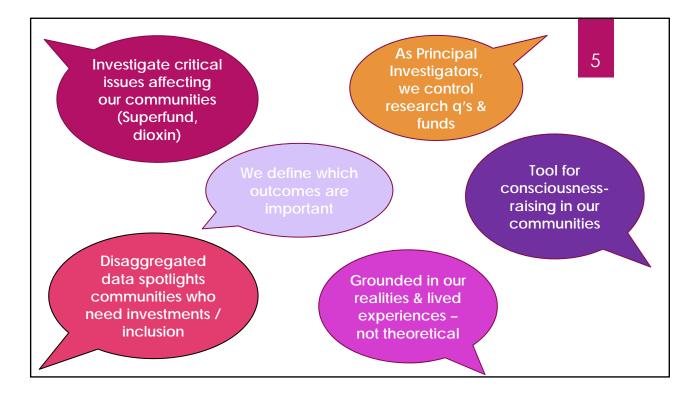

Community-Based Participatory Research (CBPR): Definition

"...inquiry with the participation of those affected by an issue for the purpose of education and action for effecting change."

19

Green LW, George MA, Daniel M, et al. Study of Participatory Research in Health Promotion: Review and Recommendations for the Development of Participatory Research in Health Promotion in Canada. Vancouver, British Columbia: Royal Society of Canada; 1995:4